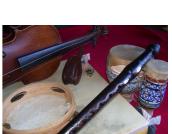

## Between notes and letters

29 of September and 11 of October

Within the framework of the celebration of World Music Day, an exhibition of various musical instruments with the respective identification and brief description / history complemented by alluding to the them documentations. Collaboration of music schools in the country, with performences of their students. Building workshop tools for small children